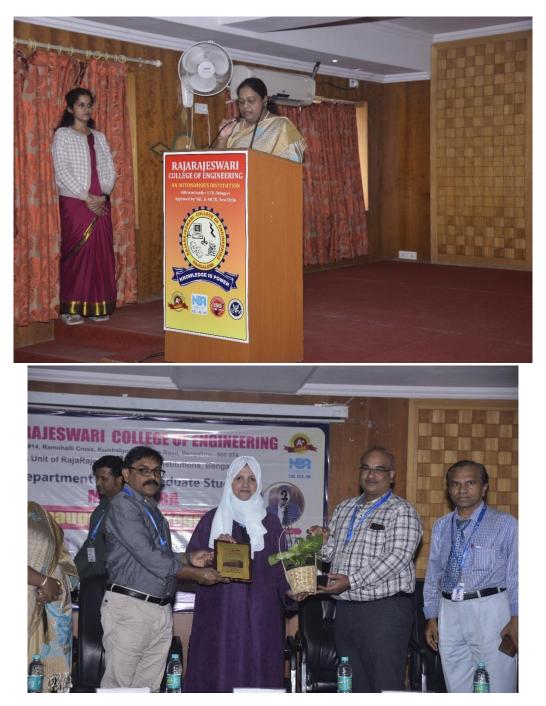

#### **Report for Inauguration on 16-12-2024**

| Event Name             |                             | :                                | First Year MCA& MBA Inauguration                                                                                                                                                                                |  |  |
|------------------------|-----------------------------|----------------------------------|-----------------------------------------------------------------------------------------------------------------------------------------------------------------------------------------------------------------|--|--|
| Date                   |                             | :                                | 16-12-2024                                                                                                                                                                                                      |  |  |
| Venue                  |                             | :                                | APJ Abdul Kalam Hall, Second Floor, RRCE.                                                                                                                                                                       |  |  |
| <b>Resource Person</b> |                             | :                                | Mrs. Faheen Farhath<br>Co-Founder – Prinston Smart Engineers<br>Bengaluru                                                                                                                                       |  |  |
| Welcome Speaker        |                             | :                                | Dr. Lakshmi B L, HOD Department of MBA                                                                                                                                                                          |  |  |
| Chief Guest Introdu    | uction                      | :                                | Dr. Mageusha, Associate Professor, Department of MCA                                                                                                                                                            |  |  |
| About the Program      |                             | :                                |                                                                                                                                                                                                                 |  |  |
|                        | The e <sup>r</sup><br>of MC |                                  | as Coasted by Ms. Shreya S, Assistant Professor, Department                                                                                                                                                     |  |  |
|                        |                             |                                  | began with the traditional lighting of the lamp, symbolizing knowledge, accompanied by a prayer song.                                                                                                           |  |  |
|                        | and S<br>them<br>the In     | pecial A<br>to pursi<br>stitute. | norable Principal Sir, Dr Balakrishna R delivered the Inaugural<br>cial Address. In his address he motivated all students and asked<br>pursue their dreams and use the enormous facilities provided by<br>tute. |  |  |
|                        | Auton<br>Our E              | iomous<br>Beloved                | Ploved Academic Dean Dr. L. Rangaiah was given speech about<br>mous program and Internship.<br>Ploved R&D Dean Dr. T.C. Manjunath was given the motivation<br>about PG program and Placements.                  |  |  |
|                        | Our C<br>in Ind             |                                  | est Mrs. Farheen Farhah was given about the Current Trends                                                                                                                                                      |  |  |
|                        |                             | •                                | members of both the MCA and MBA departments were the students By Dr. T. Subburaj and Dr. Lakshmi B L.                                                                                                           |  |  |
| Vote of Thanks         |                             | :                                | Deeraj C, Assistant Professor.                                                                                                                                                                                  |  |  |