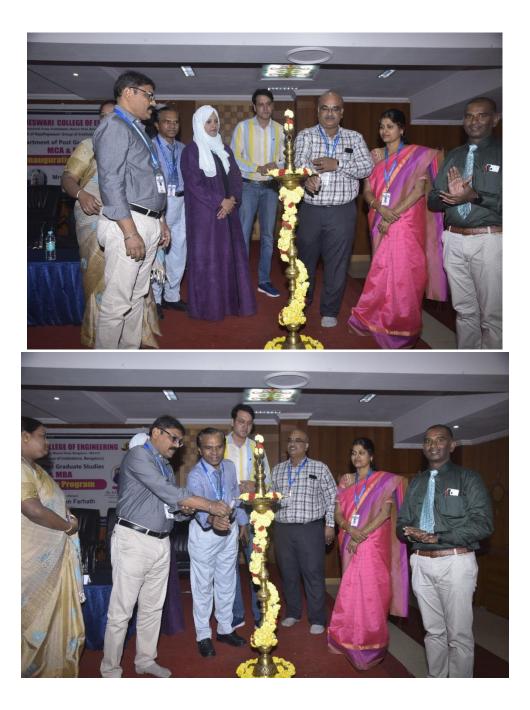

#### **Report for Inauguration on 16-12-2024**

| Event Name             |                             | :                                | First Year MCA& MBA Inauguration                                                                                                                                                                                |  |  |
|------------------------|-----------------------------|----------------------------------|-----------------------------------------------------------------------------------------------------------------------------------------------------------------------------------------------------------------|--|--|
| Date                   |                             | :                                | 16-12-2024                                                                                                                                                                                                      |  |  |
| Venue                  |                             | :                                | APJ Abdul Kalam Hall, Second Floor, RRCE.                                                                                                                                                                       |  |  |
| <b>Resource Person</b> |                             | :                                | Mrs. Faheen Farhath<br>Co-Founder – Prinston Smart Engineers<br>Bengaluru                                                                                                                                       |  |  |
| Welcome Speaker        |                             | :                                | Dr. Lakshmi B L, HOD Department of MBA                                                                                                                                                                          |  |  |
| Chief Guest Introdu    | uction                      | :                                | Dr. Mageusha, Associate Professor, Department of MCA                                                                                                                                                            |  |  |
| About the Program      |                             | :                                |                                                                                                                                                                                                                 |  |  |
|                        | The e <sup>r</sup><br>of MC |                                  | as Coasted by Ms. Shreya S, Assistant Professor, Department                                                                                                                                                     |  |  |
|                        |                             |                                  | began with the traditional lighting of the lamp, symbolizing knowledge, accompanied by a prayer song.                                                                                                           |  |  |
|                        | and S<br>them<br>the In     | pecial A<br>to pursi<br>stitute. | norable Principal Sir, Dr Balakrishna R delivered the Inaugural<br>cial Address. In his address he motivated all students and asked<br>pursue their dreams and use the enormous facilities provided by<br>tute. |  |  |
|                        | Auton<br>Our E              | iomous<br>Beloved                | Ploved Academic Dean Dr. L. Rangaiah was given speech about<br>mous program and Internship.<br>Ploved R&D Dean Dr. T.C. Manjunath was given the motivation<br>about PG program and Placements.                  |  |  |
|                        | Our C<br>in Ind             |                                  | est Mrs. Farheen Farhah was given about the Current Trends                                                                                                                                                      |  |  |
|                        |                             | •                                | members of both the MCA and MBA departments were the students By Dr. T. Subburaj and Dr. Lakshmi B L.                                                                                                           |  |  |
| Vote of Thanks         |                             | :                                | Deeraj C, Assistant Professor.                                                                                                                                                                                  |  |  |