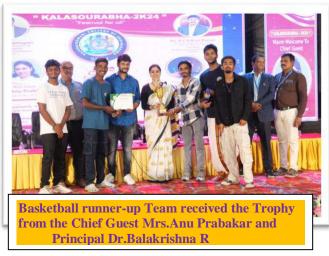

**DEPARTMENT OF PHYSICAL EDUCATION & SPORTS** 

from the Chief Guest Mrs. Anu Prabakar and Principal Dr.Balakrishna R

Volleyball Runner-up Team received the Trophy from the Chief Guest Mrs. Anu Prabakar and Principal Dr.Balakrishna R

Volleyball Winning Team received the Trophy from the Chief Guest Mrs. Anu Prabakar and Principal Dr.Balakrishna R

Principal Dr.Balakrishna R