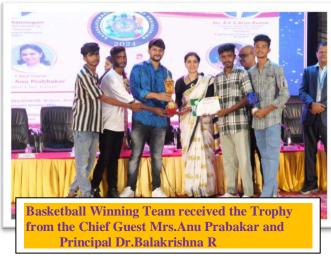

**DEPARTMENT OF PHYSICAL EDUCATION & SPORTS** 

from the Chief Guest Mrs. Anu Prabakar and Principal Dr.Balakrishna R

Volleyball Runner-up Team received the Trophy from the Chief Guest Mrs. Anu Prabakar and Principal Dr.Balakrishna R

Volleyball Winning Team received the Trophy from the Chief Guest Mrs. Anu Prabakar and Principal Dr.Balakrishna R

Principal Dr.Balakrishna R