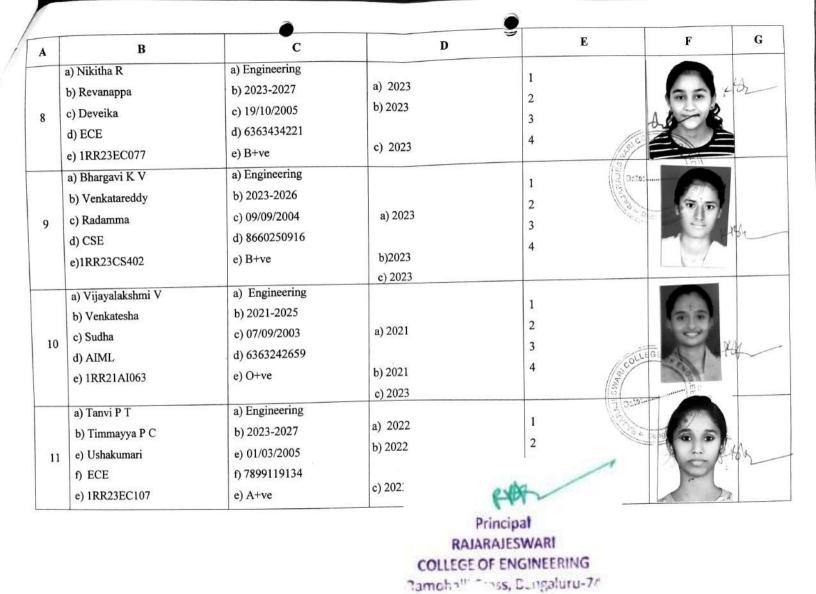

#### WINNER'S OF TRACK AND FIELD EVENTS

|                 | 10                       | 00 METER'S MEN                | l'S        |        |
|-----------------|--------------------------|-------------------------------|------------|--------|
| SL.NO           | NAME OF THE STUDENT      | DEPARTMENT                    | USN        | Points |
| 1 <sup>ST</sup> | JAYAKRISHNA              | ISE                           | 1RR21IS024 | 05     |
| 2 <sup>ND</sup> | BASAVARAJU B C           | AIML                          | 1RR21AI011 | 03     |
| 3 <sup>RD</sup> | ABDUL KHADIR KHAN        | ECE                           | 1RR21EC017 | 01     |
|                 | 100                      | METER'S WOMI                  | EN'S       |        |
| 1 <sup>ST</sup> | BRINDA SIDDEGOWDA        | ISE                           | 1RR21IS007 | 05     |
| 2 <sup>ND</sup> | PREETHI G CSE 1RR23CS111 |                               | 1RR23CS111 | 03     |
| 3 <sup>RD</sup> | NIKHITHA                 | ECE                           | 1RR23EC077 | 01     |
|                 | 20                       | 00 METER'S MEN                | l'S        |        |
| 1 <sup>ST</sup> | ABHISHEK B O             | AIML                          | 1RR21AI002 | 05     |
| 2 <sup>ND</sup> | KEERTHIRAJ               | RA                            | 1RR23RA017 | 03     |
| 3 <sup>RD</sup> | SATWIK                   | ECE                           | 1RR23EC083 | 01     |
|                 | 200                      | METER'S WOMI                  | EN'S       |        |
| 1 <sup>ST</sup> | VIJAYALAXMI V            | AIML                          | 1RR21AI036 | 05     |
| 2 <sup>ND</sup> | BRINDA SIDDEGOWDA        | NDA SIDDEGOWDA ISE 1RR21IS007 |            | 03     |
| - 12            | PAREENITHA S             | ECE                           | 1RR20AI026 | 01     |

#14, Ramohalli Cross, Kumbalgodu, Mysore Road, Bangalore - 560074 (Approved by AICTE, New Delhi, Govt. of Karnataka, Affiliated to Vishveshwaraya Technological University, Belagavi)

#### **DEPARTMENT OF PHYSICAL EDUCATION & SPORTS**

|                     | 40                          | 00 METER'S MEN                 | l'S        |        |  |  |  |  |  |  |
|---------------------|-----------------------------|--------------------------------|------------|--------|--|--|--|--|--|--|
| SL.NO               | NAME OF THE STUDENT         | DEPARTMENT                     | USN        | Points |  |  |  |  |  |  |
| 1 <sup>ST</sup>     | PREETHAM                    | ISE                            | 1RR21IS037 | 05     |  |  |  |  |  |  |
| 2 <sup>ND</sup>     | SATHWIK                     | AIML                           | 1RR20AI026 | 03     |  |  |  |  |  |  |
| 3 <sup>RD</sup>     | KANISHQ                     | RA                             | 1RR22RA011 | 01     |  |  |  |  |  |  |
| 400 METER'S WOMEN'S |                             |                                |            |        |  |  |  |  |  |  |
| 1 <sup>ST</sup>     | BHARGAVI K V                | CSE                            | 1RR23CS402 | 05     |  |  |  |  |  |  |
| 2 <sup>ND</sup>     | VIJAYALAXMI V               | AIML                           | 1RR21AI063 | 03     |  |  |  |  |  |  |
| 3 <sup>RD</sup>     | KAVYASHREE K M              | EC                             | 1RR23EC053 | 01     |  |  |  |  |  |  |
|                     | ,                           | SHOT PUT MEN'                  | S          |        |  |  |  |  |  |  |
| 1 <sup>ST</sup>     | MANOJKUMAR M                | CSE                            | 1RR21CS091 | 05     |  |  |  |  |  |  |
| 2 <sup>ND</sup>     | AKASH M BOMMASAGAR          | CSE                            | 1RR22CS007 | 03     |  |  |  |  |  |  |
| 3 <sup>RD</sup>     | DARSHAN S                   | RA                             | 1RR23RA012 | 01     |  |  |  |  |  |  |
|                     | SH                          | OT PUT WOME                    | N'S        |        |  |  |  |  |  |  |
| 1 <sup>ST</sup>     | DHAMINI                     | AIML                           | 1RR22AI013 | 05     |  |  |  |  |  |  |
| 2 <sup>ND</sup>     | D HEMALATHA AIML 1RR22AI019 |                                | 1RR22AI019 | 03     |  |  |  |  |  |  |
| 3 <sup>RD</sup>     | BRINDA SIDDEGOWDA           | BRINDA SIDDEGOWDA ISE 1RR21ISO |            | 01     |  |  |  |  |  |  |
|                     | DISC                        | CUSS THROW M                   | EN'S       |        |  |  |  |  |  |  |
| 1 <sup>ST</sup>     | PRAVEEN N B                 | CSE                            | 1RR21CS116 | 05     |  |  |  |  |  |  |
| 2 <sup>ND</sup>     | SUPRITH R                   | CSE                            | 1RR20CS124 | 03     |  |  |  |  |  |  |
| 3 <sup>RD</sup>     | PRAMOD                      | ECE                            | 1RR22EC065 | 01     |  |  |  |  |  |  |
|                     | DISCU                       | JSS THROW WO                   | MEN'S      |        |  |  |  |  |  |  |
| 1 <sup>ST</sup>     | DHAMINI                     | AIML                           | 1RR22AI013 | 05     |  |  |  |  |  |  |
| 2 <sup>ND</sup>     | DEEPTHI V C                 | CSE                            | 1RR22CS046 | 03     |  |  |  |  |  |  |
| 3 <sup>RD</sup>     | BHAVANISHREE                | CSE                            | 1RR21CS028 | 01     |  |  |  |  |  |  |
|                     | JAV                         | ELIN THROW M                   | EN'S       |        |  |  |  |  |  |  |
| 1 <sup>ST</sup>     | KISHAN M N                  | AIML                           | 1RR22AI026 | 05     |  |  |  |  |  |  |
| 2 <sup>ND</sup>     | CHANDRU R                   | CSE                            | 1RR22CS032 | 03     |  |  |  |  |  |  |
| 3 <sup>RD</sup>     | YASHONATH YADAV             | MCA                            | 1RR23MC132 | 01     |  |  |  |  |  |  |
|                     | JAVEI                       | LIN THROW WO                   | MEN'S      |        |  |  |  |  |  |  |
| 1 <sup>ST</sup>     | SWATHI K                    | AIML                           | 1RR22AI053 | 05     |  |  |  |  |  |  |
| 2 <sup>ND</sup>     | VACHANASHRI P               | ECE                            | 1RR22EC117 | 03     |  |  |  |  |  |  |
| 3 <sup>RD</sup>     | DEEPTHI V C                 | CSE                            | 1RR21CS046 | 01     |  |  |  |  |  |  |

#### **DEPARTMENT OF PHYSICAL EDUCATION & SPORTS**

| SLNO                                                                                                                                                                                                                                                                                                                                                                                                                                                                                                                                                                                                                                                                                  |                 | 42                  | X100 RELAY MEN | N'S        |        |
|---------------------------------------------------------------------------------------------------------------------------------------------------------------------------------------------------------------------------------------------------------------------------------------------------------------------------------------------------------------------------------------------------------------------------------------------------------------------------------------------------------------------------------------------------------------------------------------------------------------------------------------------------------------------------------------|-----------------|---------------------|----------------|------------|--------|
| ABHISHEK B O AIML 1RR21AI002 BASAVARAJ AIML 1RR21AI011 SHASHANK S AIML 1RR22AI047  2ND UDAY L D RA 1RR22RA029 SHREYASH S RAI RA 1RR22RA023 KEERTHIRAJ RA 1RR23RA017 APPU M RA 1RR23RA004  3RD SIDDARTH CSE 1RR21CS154 01 PRAVEENKUMAR N B CSE 1RR21CS039 CHANDRU R CSE 1RR22CS032  4X100 RELAY WOMEN'S  1ST BRINDA S ISE 1RR21IS001 05 VARSHINI K M ISE 1RR22IS059 SUSMA K ISE 1RR23IS054 HITHASHI ISE 1RR23IS020  2ND BHAVANISHREE CSE 1RR21CS028 03 DEEPTHI V C CSE 1RR21CS046 PREETHI CSE 1RR23CS040  2ND BHARGAVI K V CSE 1RR23CS040  3RD PAREENITHA ECE 1RR23CC083 01 CHANDANA ECE 1RR23EC083 01 CHANDANA ECE 1RR23EC083 01 CHANDANA ECE 1RR23EC083                              | SL.NO           | NAME OF THE STUDENT | DEPARTMENT     | USN        | Points |
| BASAVARAJ   AIML   1RR21AI011   SHASHANK S   AIML   1RR22AI047                                                                                                                                                                                                                                                                                                                                                                                                                                                                                                                                                                                                                        | 1 <sup>ST</sup> | SATHWIK             | AIML           | 1RR20AI026 | 05     |
| SHASHANK S                                                                                                                                                                                                                                                                                                                                                                                                                                                                                                                                                                                                                                                                            |                 | ABHISHEK B O        | AIML           | 1RR21AI002 |        |
| No                                                                                                                                                                                                                                                                                                                                                                                                                                                                                                                                                                                                                                                                                    |                 | BASAVARAJ           | AIML           | 1RR21AI011 |        |
| SHREYASH S RAI   RA   1RR22RA023                                                                                                                                                                                                                                                                                                                                                                                                                                                                                                                                                                                                                                                      |                 | SHASHANK S          | AIML           | 1RR22AI047 |        |
| SHREYASH S RAI   RA   1RR22RA023                                                                                                                                                                                                                                                                                                                                                                                                                                                                                                                                                                                                                                                      |                 |                     |                |            |        |
| KEERTHIRAJ   RA                                                                                                                                                                                                                                                                                                                                                                                                                                                                                                                                                                                                                                                                       | 2 <sup>ND</sup> | UDAY L D            | RA             | 1RR22RA029 | 03     |
| APPU M                                                                                                                                                                                                                                                                                                                                                                                                                                                                                                                                                                                                                                                                                |                 | SHREYASH S RAI      | RA             | 1RR22RA023 |        |
| SIDDARTH   CSE                                                                                                                                                                                                                                                                                                                                                                                                                                                                                                                                                                                                                                                                        |                 | KEERTHIRAJ          | RA             | 1RR23RA017 |        |
| PRAVEENKUMAR N B   CSE                                                                                                                                                                                                                                                                                                                                                                                                                                                                                                                                                                                                                                                                |                 | APPU M              | RA             | 1RR23RA004 |        |
| PRAVEENKUMAR N B   CSE                                                                                                                                                                                                                                                                                                                                                                                                                                                                                                                                                                                                                                                                |                 |                     |                |            |        |
| DEEKSHITH REEDY   CSE                                                                                                                                                                                                                                                                                                                                                                                                                                                                                                                                                                                                                                                                 | 3 <sup>KD</sup> | SIDDARTH            | CSE            | 1RR21CS154 | 01     |
| CHANDRU R   CSE                                                                                                                                                                                                                                                                                                                                                                                                                                                                                                                                                                                                                                                                       |                 | PRAVEENKUMAR N B    | CSE            | 1RR21CS116 |        |
| ST                                                                                                                                                                                                                                                                                                                                                                                                                                                                                                                                                                                                                                                                                    |                 | DEEKSHITH REEDY     | CSE            | 1RR21CS039 |        |
| 1ST         BRINDA S         ISE         1RR21IS001         05           VARSHINI K M         ISE         1RR22IS059         1RR23IS054           SUSMA K         ISE         1RR23IS054         1RR23IS020           2ND         BHAVANISHREE         CSE         1RR21CS028         03           DEEPTHI V C         CSE         1RR21CS046         03           PREETHI         CSE         1RR23CS111         04           BHARGAVI K V         CSE         1RR23CS402         04           3RD         PAREENITHA         ECE         1RR23EC083         01           CHANDANA         ECE         1RR22EC022         03           KAVYASHREE K M         ECE         1RR23EC053 |                 | CHANDRU R           | CSE            | 1RR22CS032 |        |
| VARSHINI K M   ISE                                                                                                                                                                                                                                                                                                                                                                                                                                                                                                                                                                                                                                                                    |                 | 4X10                | 00 RELAY WOM   | EN'S       |        |
| SUSMA K   ISE                                                                                                                                                                                                                                                                                                                                                                                                                                                                                                                                                                                                                                                                         | 1 <sup>ST</sup> | BRINDA S            | ISE            | 1RR21IS001 | 05     |
| HITHASHI   ISE                                                                                                                                                                                                                                                                                                                                                                                                                                                                                                                                                                                                                                                                        |                 | VARSHINI K M        | ISE            | 1RR22IS059 |        |
| ZND         BHAVANISHREE         CSE         1RR21CS028         03           DEEPTHI V C         CSE         1RR21CS046         1RR23CS046           PREETHI         CSE         1RR23CS111         1RR23CS402           BHARGAVI K V         CSE         1RR23CS402         1RR23CS402           CHANDANA         ECE         1RR23EC083         01           CHANDANA         ECE         1RR22EC022           KAVYASHREE K M         ECE         1RR23EC053                                                                                                                                                                                                                        |                 | SUSMA K             | ISE            | 1RR23IS054 |        |
| DEEPTHI V C   CSE   1RR21CS046     PREETHI   CSE   1RR23CS111     BHARGAVI K V   CSE   1RR23CS402                                                                                                                                                                                                                                                                                                                                                                                                                                                                                                                                                                                     |                 | HITHASHI            | ISE            | 1RR23IS020 |        |
| DEEPTHI V C   CSE   1RR21CS046     PREETHI   CSE   1RR23CS111     BHARGAVI K V   CSE   1RR23CS402                                                                                                                                                                                                                                                                                                                                                                                                                                                                                                                                                                                     | 1               |                     |                | ,          |        |
| PREETHI         CSE         1RR23CS111           BHARGAVI K V         CSE         1RR23CS402           3RD         PAREENITHA         ECE         1RR23EC083         01           CHANDANA         ECE         1RR22EC022           KAVYASHREE K M         ECE         1RR23EC053                                                                                                                                                                                                                                                                                                                                                                                                     | 2 <sup>ND</sup> | BHAVANISHREE        | CSE            | 1RR21CS028 | 03     |
| BHARGAVI K V         CSE         1RR23CS402           3RD         PAREENITHA         ECE         1RR23EC083         01           CHANDANA         ECE         1RR22EC022           KAVYASHREE K M         ECE         1RR23EC053                                                                                                                                                                                                                                                                                                                                                                                                                                                      |                 | DEEPTHI V C         | CSE            | 1RR21CS046 |        |
| 3RDPAREENITHAECE1RR23EC08301CHANDANAECE1RR22EC022KAVYASHREE K MECE1RR23EC053                                                                                                                                                                                                                                                                                                                                                                                                                                                                                                                                                                                                          |                 | PREETHI             | CSE            | 1RR23CS111 |        |
| CHANDANA ECE 1RR22EC022  KAVYASHREE K M ECE 1RR23EC053                                                                                                                                                                                                                                                                                                                                                                                                                                                                                                                                                                                                                                |                 | BHARGAVI K V        | CSE            | 1RR23CS402 |        |
| CHANDANA ECE 1RR22EC022  KAVYASHREE K M ECE 1RR23EC053                                                                                                                                                                                                                                                                                                                                                                                                                                                                                                                                                                                                                                |                 |                     |                |            |        |
| KAVYASHREE K M ECE 1RR23EC053                                                                                                                                                                                                                                                                                                                                                                                                                                                                                                                                                                                                                                                         | 3 <sup>RD</sup> | PAREENITHA          | ECE            | 1RR23EC083 | 01     |
|                                                                                                                                                                                                                                                                                                                                                                                                                                                                                                                                                                                                                                                                                       |                 | CHANDANA            | ECE            | 1RR22EC022 |        |
| NIKHITHA R ECE 1RR23EC077                                                                                                                                                                                                                                                                                                                                                                                                                                                                                                                                                                                                                                                             |                 | KAVYASHREE K M      | ECE            | 1RR23EC053 |        |
|                                                                                                                                                                                                                                                                                                                                                                                                                                                                                                                                                                                                                                                                                       |                 | NIKHITHA R          | ECE            | 1RR23EC077 | 2.10   |