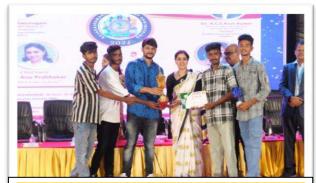

**DEPARTMENT OF PHYSICAL EDUCATION & SPORTS** 

from the Chief Guest Mrs. Anu Prabakar and Principal Dr.Balakrishna R

Volleyball Runner-up Team received the Trophy from the Chief Guest Mrs. Anu Prabakar and Principal Dr.Balakrishna R

Volleyball Winning Team received the Trophy from the Chief Guest Mrs. Anu Prabakar and Principal Dr.Balakrishna R

Principal Dr.Balakrishna R