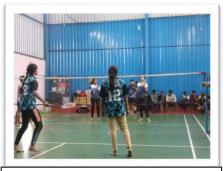

**DEPARTMENT OF PHYSICAL EDUCATION & SPORTS** 

Women's Team Plying the Badminton

Ramohall Trass, Dungaluru-7/