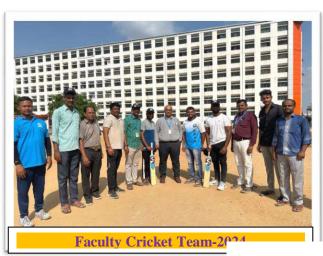

**DEPARTMENT OF PHYSICAL EDUCATION & SPORTS** 

Faculty Cricket Winning Team received the Trophy from the Principal Dr.Balakrishna R

Faculty Cricket Runner-up Team received the Trophy from the Principal Dr.Balakrishna R