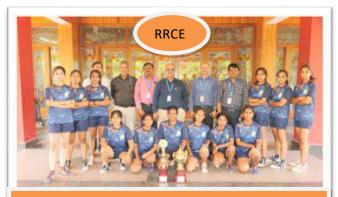

**DEPARTMENT OF PHYSICAL EDUCATION & SPORTS** 

No. RRCE/ DPES/2023-24

On 10th June RajaRajeswari College of Engineering has organized Annual Sports 2023-24. Chief Guest for the function was Mr. Basavaraju B, Karnataka Throw ball Coach, presided by Dr. Balakrishna R Principal, Dr. Amuthraj J, Vice Principal, Dr.Rajesh HOD-AIML Dr. Ramesh C HOD-ME, Prof. Thanujkumar M, Prof. Radhakrishna R K and Mr. Mallikarjun B H, PED were gathered for the function.

<u>Profile of the Chief Guest:</u> Mr. Basavaraj hails from the serene village of Karka in the Mandya District. He completed his MPED degree from the prestigious Mysore University, showcasing his commitment to excellence in the field of physical education.

The function started with lighting the lamp and Mr. Mallikarjun B H welcomed the dignitaries, students and all the faculty members for the function.

**VENUE: - RRCE GROUND** 

**TIME: -** 10:30 A.M

Principal,