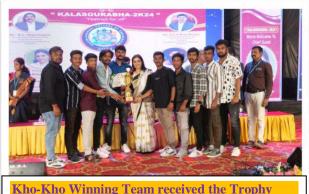

Throw Ball Winning Team received the Trophy from the Chief Guest Mrs. Anu Prabakar and Principal Dr.Balakrishna R

Throw Ball Runner-up Team received the Trophy from the Chief Guest Mrs. Anu Prabakar And Principal Dr.Balakrishna R