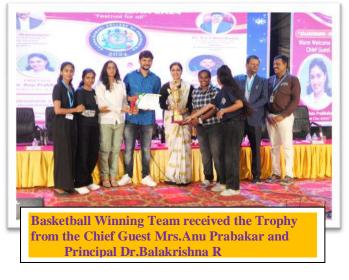

**DEPARTMENT OF PHYSICAL EDUCATION & SPORTS** 

from the Chief Guest Mrs. Anu Prabakar and Principal Dr.Balakrishna R

Volleyball Runner-up Team received the Trophy from the Chief Guest Mrs. Anu Prabakar and Principal Dr.Balakrishna R

Volleyball Winning Team received the Trophy from the Chief Guest Mrs. Anu Prabakar and Principal Dr.Balakrishna R

Principal Dr.Balakrishna R