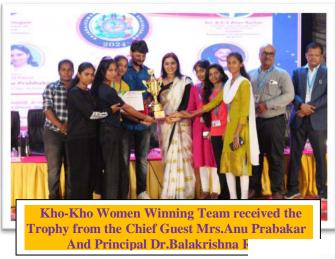

Volleyball Winning Team received the Trophy from the Chief Guest Mrs. Anu Prabakar and Principal Dr.Balakrishna R

Principal Dr.Balakrishna R