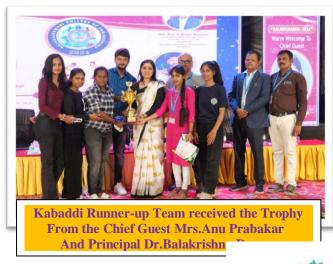

**DEPARTMENT OF PHYSICAL EDUCATION & SPORTS** 

from the Chief Guest Mrs. Anu Prabakar and Principal Dr.Balakrishna R

Volleyball Runner-up Team received the Trophy from the Chief Guest Mrs. Anu Prabakar and Principal Dr.Balakrishna R

Volleyball Winning Team received the Trophy from the Chief Guest Mrs. Anu Prabakar and Principal Dr.Balakrishna R

Principal Dr.Balakrishna R