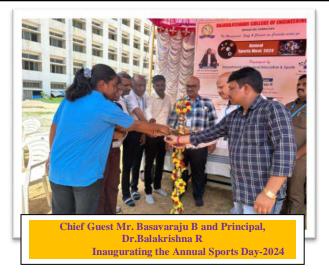

**DEPARTMENT OF PHYSICAL EDUCATION & SPORTS** 

No. RRCE/ DPES/2023-24

On 10th June RajaRajeswari College of Engineering has organized Annual Sports 2023-24. Chief Guest for the function was Mr. Basavaraju B, Karnataka Throw ball Coach, presided by Dr. Balakrishna R Principal, Dr. Amuthraj J, Vice Principal, Dr.Rajesh HOD-AIML Dr. Ramesh C HOD-ME, Prof. Thanujkumar M, Prof. Radhakrishna R K and Mr. Mallikarjun B H, PED were gathered for the function.

The function started with lighting the lamp and Mr. Mallikarjun B H welcomed the dignitaries, students and all the faculty members for the function.

**VENUE: - RRCE GROUND** 

**TIME: -** 10:30 A.M

Principal,