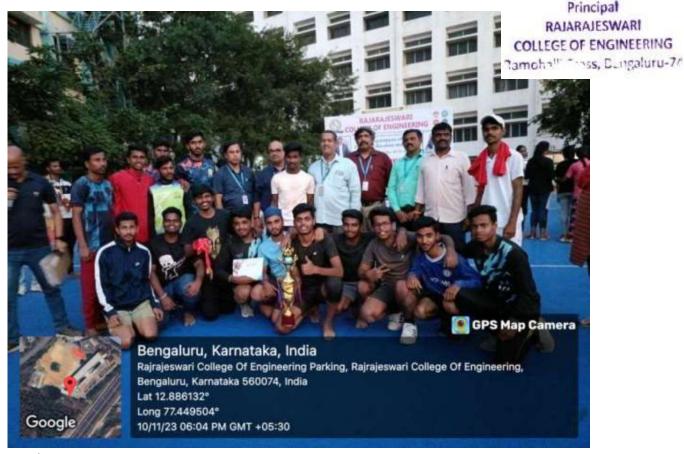

#### **Department of Robotics and Automation**

1st Year students of Robotics and Automation winning the Kabaddi and express their happiness

1st Year students of Robotics and Automation winning the Kabaddi and express their happiness along with the Principal, Vice Principal and HOD's

#### **Department of Robotics and Automation**

1st Year students of Robotics and Automation winning the Kabaddi and express their happiness along with the HOD's

- Report prepared by Dr.M.Karthikeyan, HOD-R&A