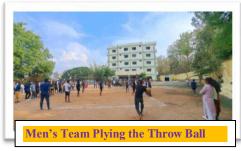

**DEPARTMENT OF PHYSICAL EDUCATION & SPORTS** 

No. RRCE/ DPES/2023-24

On 10th June RajaRajeswari College of Engineering has organized Annual Sports 2023-24. Chief Guest for the function was Mr. Basavaraju B, Karnataka Throw ball Coach, presided by Dr. Balakrishna R Principal, Dr. Amuthraj J, Vice Principal, Dr.Rajesh HOD-AIML Dr. Ramesh C HOD-ME, Prof. Thanujkumar M, Prof. Radhakrishna R K and Mr. Mallikarjun B H, PED were gathered for the function.