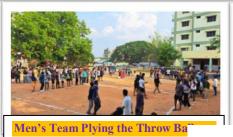

**DEPARTMENT OF PHYSICAL EDUCATION & SPORTS** 

No. RRCE/ DPES/2023-24

On 10th June RajaRajeswari College of Engineering has organized Annual Sports 2023-24. Chief Guest for the function was Mr. Basavaraju B, Karnataka Throw ball Coach, presided by Dr. Balakrishna R Principal, Dr. Amuthraj J, Vice Principal, Dr.Rajesh HOD-AIML Dr. Ramesh C HOD-ME, Prof. Thanujkumar M, Prof. Radhakrishna R K and Mr. Mallikarjun B H, PED were gathered for the function.