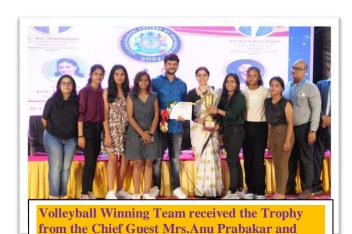

Volleyball Winning Team received the Trophy from the Chief Guest Mrs. Anu Prabakar and Principal Dr.Balakrishna R

Principal Dr.Balakrishna R