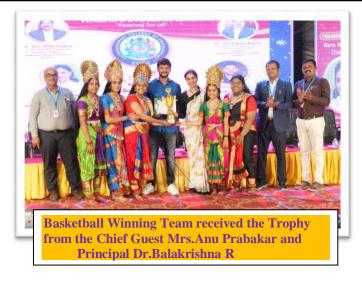

**DEPARTMENT OF PHYSICAL EDUCATION & SPORTS** 

from the Chief Guest Mrs. Anu Prabakar and Principal Dr.Balakrishna R

Volleyball Runner-up Team received the Trophy from the Chief Guest Mrs. Anu Prabakar and Principal Dr.Balakrishna R

Volleyball Winning Team received the Trophy from the Chief Guest Mrs. Anu Prabakar and Principal Dr.Balakrishna R

Principal Dr.Balakrishna R