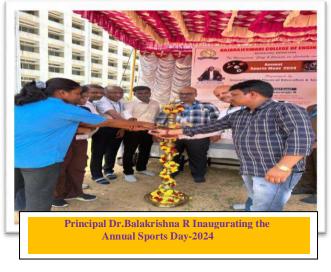

**DEPARTMENT OF PHYSICAL EDUCATION & SPORTS** 

No. RRCE/ DPES/2023-24

On 10th June RajaRajeswari College of Engineering has organized Annual Sports 2023-24. Chief Guest for the function was Mr. Basavaraju B, Karnataka Throw ball Coach, presided by Dr. Balakrishna R Principal, Dr. Amuthraj J, Vice Principal, Dr.Rajesh HOD-AIML Dr. Ramesh C HOD-ME, Prof. Thanujkumar M, Prof. Radhakrishna R K and Mr. Mallikarjun B H, PED were gathered for the function.

The function started with lighting the lamp and Mr. Mallikarjun B H welcomed the dignitaries, students and all the faculty members for the function.

**VENUE: - RRCE GROUND** 

**TIME: -** 10:30 A.M

Principal,