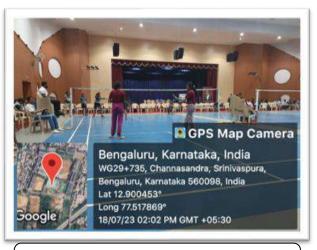

**DEPARTMENT OF PHYSICAL EDUCATION & SPORTS** 

from the Chief Guest Mrs. Anu Prabakar and Principal Dr.Balakrishna R

Volleyball Runner-up Team received the Trophy from the Chief Guest Mrs. Anu Prabakar and Principal Dr.Balakrishna R

Volleyball Winning Team received the Trophy from the Chief Guest Mrs. Anu Prabakar and Principal Dr.Balakrishna R

Principal Dr.Balakrishna R