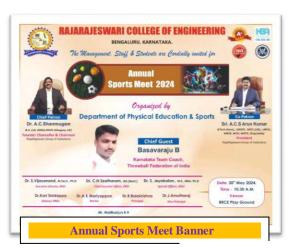

**DEPARTMENT OF PHYSICAL EDUCATION & SPORTS** 

No. RRCE/ DPES/2023-24

On 10th June RajaRajeswari College of Engineering has organized Annual Sports 2023-24. Chief Guest for the function was Mr. Basavaraju B, Karnataka Throw ball Coach, presided by Dr. Balakrishna R Principal, Dr. Amuthraj J, Vice Principal, Dr.Rajesh HOD-AIML Dr. Ramesh C HOD-ME, Prof. Thanujkumar M, Prof. Radhakrishna R K and Mr. Mallikarjun B H, PED were gathered for the function.