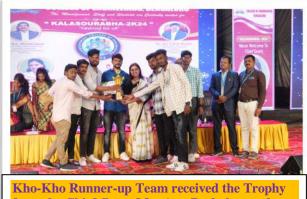

**DEPARTMENT OF PHYSICAL EDUCATION & SPORTS** 

from the Chief Guest Mrs. Anu Prabakar and Principal Dr.Balakrishna R

Throw Ball Runner-up Team received the Trophy from the Chief Guest Mrs.Anu Prabakar And Principal Dr.Balakrishna R

Throw Ball Winning Team received the Trophy from the Chief Guest Mrs. Anu Prabakar and Principal Dr.Balakrishna R

Throw Ball Runner-up Team received the Trophy from the Chief Guest Mrs. Anu Prabakar And Principal Dr.Balakrishna R