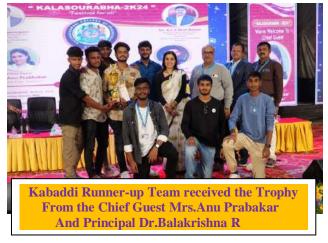

**DEPARTMENT OF PHYSICAL EDUCATION & SPORTS** 

from the Chief Guest Mrs. Anu Prabakar and Principal Dr.Balakrishna R

Throw Ball Runner-up Team received the Trophy from the Chief Guest Mrs.Anu Prabakar And Principal Dr.Balakrishna R

Throw Ball Winning Team received the Trophy from the Chief Guest Mrs. Anu Prabakar and Principal Dr.Balakrishna R

Throw Ball Runner-up Team received the Trophy from the Chief Guest Mrs. Anu Prabakar And Principal Dr.Balakrishna R