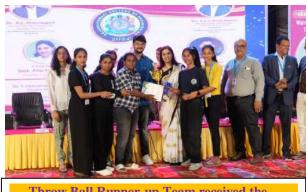

**DEPARTMENT OF PHYSICAL EDUCATION & SPORTS** 

from the Chief Guest Mrs. Anu Prabakar and Principal Dr.Balakrishna R

Throw Ball Runner-up Team received the Trophy from the Chief Guest Mrs.Anu Prabakar And Principal Dr.Balakrishna R

Throw Ball Winning Team received the Trophy from the Chief Guest Mrs. Anu Prabakar and Principal Dr.Balakrishna R

Throw Ball Runner-up Team received the Trophy from the Chief Guest Mrs. Anu Prabakar And Principal Dr.Balakrishna R