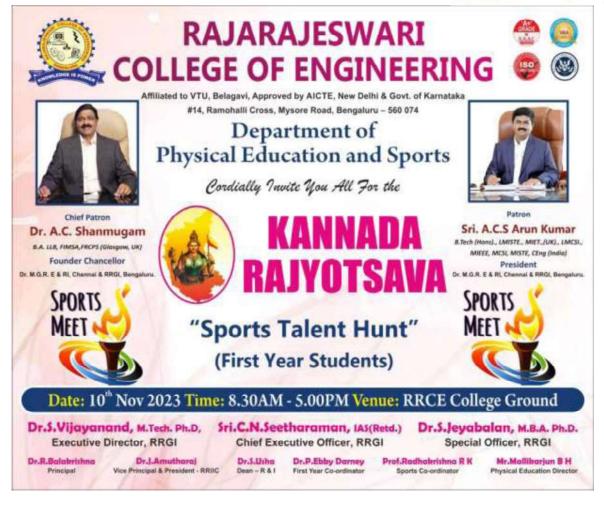

#### Report on Sports

NAME OF THE DEPARTMENT: Department of Robotics and Automation

1. Type of Event : Sports Talent Hunt (First Year Students) on the eve of Kannada

Rajyotsava 2023

2. Date of the programme : Friday, 10<sup>th</sup> November 2023

3. Name of the Sport : Kabaddi / First Prize in the institution

4. Students participated : 1st Semester of Robotics and Automation

Principal
RAJARAJESWARI
COLLEGE OF ENGINEERING
Ramohall Cross, Dungaluru-76

Invitation of Sports Talent Hunt (First Year Students) on the eve of Kannada Rajyotsava 2023

Phone: +91-80-28437124 / 28437375 Email Id: hodra@rrce.org https://www.rrce.org