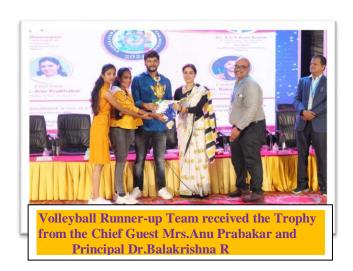

**DEPARTMENT OF PHYSICAL EDUCATION & SPORTS** 

from the Chief Guest Mrs. Anu Prabakar and Principal Dr.Balakrishna R

Volleyball Runner-up Team received the Trophy from the Chief Guest Mrs. Anu Prabakar and Principal Dr.Balakrishna R