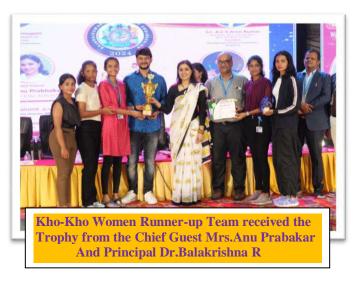

**DEPARTMENT OF PHYSICAL EDUCATION & SPORTS** 

from the Chief Guest Mrs. Anu Prabakar and Principal Dr.Balakrishna R

Volleyball Runner-up Team received the Trophy from the Chief Guest Mrs. Anu Prabakar and Principal Dr.Balakrishna R