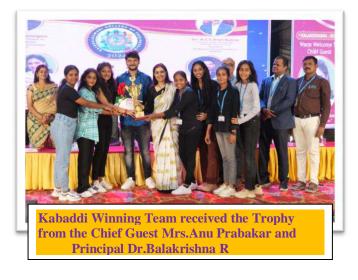

**DEPARTMENT OF PHYSICAL EDUCATION & SPORTS** 

from the Chief Guest Mrs. Anu Prabakar and Principal Dr.Balakrishna R

Volleyball Runner-up Team received the Trophy from the Chief Guest Mrs. Anu Prabakar and Principal Dr.Balakrishna R

Volleyball Winning Team received the Trophy from the Chief Guest Mrs. Anu Prabakar and Principal Dr.Balakrishna R

Principal Dr.Balakrishna R