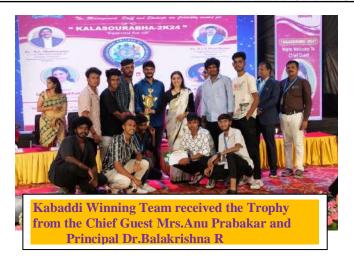

**DEPARTMENT OF PHYSICAL EDUCATION & SPORTS** 

Faculty Cricket Winning Team received the Trophy from the Principal Dr.Balakrishna R

Faculty Cricket Runner-up Team received the Trophy from the Principal Dr.Balakrishna R