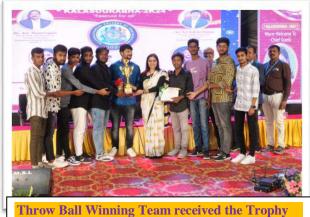

Throw Ball Winning Team received the Trophy from the Chief Guest Mrs. Anu Prabakar and Principal Dr.Balakrishna R

Throw Ball Runner-up Team received the Trophy from the Chief Guest Mrs. Anu Prabakar And Principal Dr.Balakrishna R