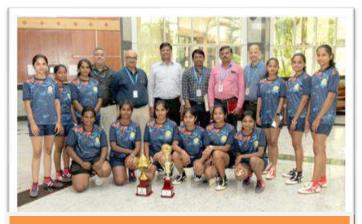

**DEPARTMENT OF PHYSICAL EDUCATION & SPORTS** 

from the Chief Guest Mrs. Anu Prabakar and Principal Dr.Balakrishna R

Volleyball Runner-up Team received the Trophy from the Chief Guest Mrs. Anu Prabakar and Principal Dr.Balakrishna R

Volleyball Winning Team received the Trophy from the Chief Guest Mrs. Anu Prabakar and Principal Dr.Balakrishna R

Principal Dr.Balakrishna R