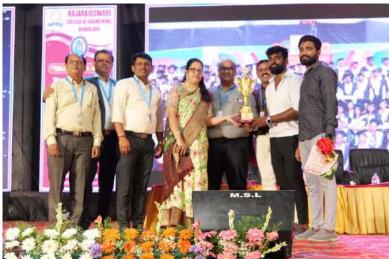

**DEPARTMENT OF PHYSICAL EDUCATION & SPORTS** 

from the Chief Guest Mrs. Anu Prabakar and Principal Dr.Balakrishna R

Volleyball Runner-up Team received the Trophy from the Chief Guest Mrs. Anu Prabakar and Principal Dr.Balakrishna R

Volleyball Winning Team received the Trophy from the Chief Guest Mrs. Anu Prabakar and Principal Dr.Balakrishna R

Principal Dr.Balakrishna R