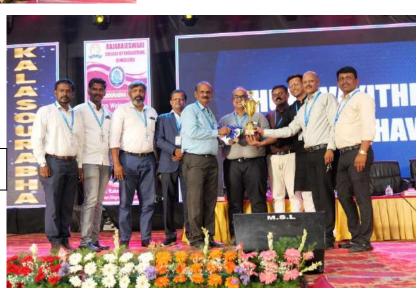

**DEPARTMENT OF PHYSICAL EDUCATION & SPORTS** 

Faculty Cricket Winning Team received the Trophy from the Principal Dr.Balakrishna R

Faculty Cricket Runner-up Team received the Trophy from the Principal Dr.Balakrishna R