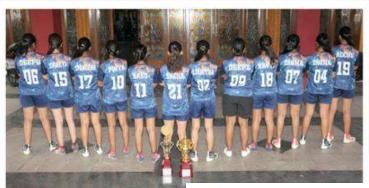

**DEPARTMENT OF PHYSICAL EDUCATION & SPORTS** 

Women's Team Plying the Badminton

Ramohall Trass, Dungaluru-7/