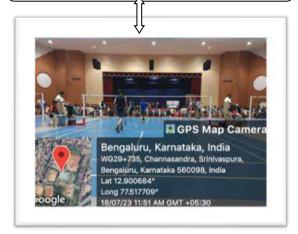

**DEPARTMENT OF PHYSICAL EDUCATION & SPORTS** 

Women's Team Plying the Badminton

Ramohall Trass, Dungaluru-7/