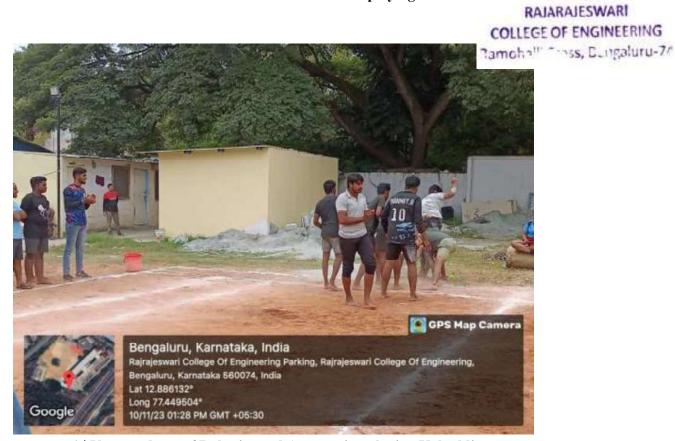

#### Report on Sports

NAME OF THE DEPARTMENT: Department of Robotics and Automation

1. Type of Event : Sports Talent Hunt (First Year Students) on the eve of Kannada

Rajyotsava 2023

2. Date of the programme : Friday, 10<sup>th</sup> November 2023

3. Name of the Sport : Kabaddi / First Prize in the institution

4. Students participated : 1st Semester of Robotics and Automation

Principal
RAJARAJESWARI
COLLEGE OF ENGINEERING
Ramohall Cross, Dungaluru-76

#### **Department of Robotics and Automation**

1st Year students of Robotics and Automation playing Kabaddi

1st Year students of Robotics and Automation playing Kabaddi

Phone: +91-80-28437124 / 28437375 Email Id: hodra@rrce.org https://www.rrce.org