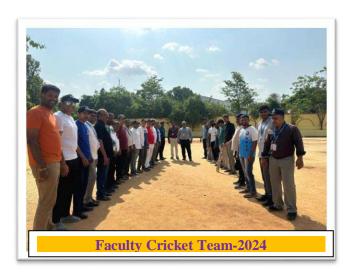

**DEPARTMENT OF PHYSICAL EDUCATION & SPORTS** 

Faculty Cricket Winning Team received the Trophy from the Principal Dr.Balakrishna R

Faculty Cricket Runner-up Team received the Trophy from the Principal Dr.Balakrishna R