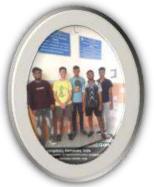

#### **Department of Robotics and Automation**

1st Year students of Robotics and Automation winning the Kabaddi and express their happiness

1st Year students of Robotics and Automation winning the Kabaddi and express their happiness along with the Principal, Vice Principal and HOD's

#### **Department of Robotics and Automation**

1st Year students of Robotics and Automation winning the Kabaddi and express their happiness along with the HOD's

- Report prepared by Dr.M.Karthikeyan, HOD-R&A