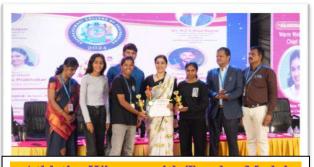

**DEPARTMENT OF PHYSICAL EDUCATION & SPORTS** 

from the Chief Guest Mrs. Anu Prabakar and Principal Dr.Balakrishna R

Volleyball Runner-up Team received the Trophy from the Chief Guest Mrs. Anu Prabakar and Principal Dr.Balakrishna R

Volleyball Winning Team received the Trophy from the Chief Guest Mrs. Anu Prabakar and Principal Dr.Balakrishna R

Principal Dr.Balakrishna R