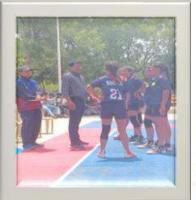

**DEPARTMENT OF PHYSICAL EDUCATION & SPORTS** 

Women's Team Plying the Badminton

Ramohall Trass, Dungaluru-7/