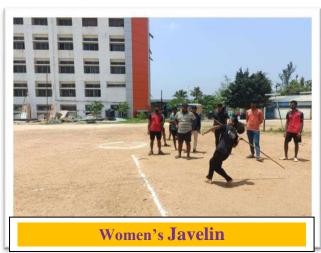

#### **DEPARTMENT OF PHYSICAL EDUCATION & SPORTS**

|                     | 40                          | 00 METER'S MEN                 | l'S        |        |  |  |  |  |  |  |
|---------------------|-----------------------------|--------------------------------|------------|--------|--|--|--|--|--|--|
| SL.NO               | NAME OF THE STUDENT         | DEPARTMENT                     | USN        | Points |  |  |  |  |  |  |
| 1 <sup>ST</sup>     | PREETHAM                    | ISE                            | 1RR21IS037 | 05     |  |  |  |  |  |  |
| 2 <sup>ND</sup>     | SATHWIK                     | AIML                           | 1RR20AI026 | 03     |  |  |  |  |  |  |
| 3 <sup>RD</sup>     | KANISHQ                     | RA                             | 1RR22RA011 | 01     |  |  |  |  |  |  |
| 400 METER'S WOMEN'S |                             |                                |            |        |  |  |  |  |  |  |
| 1 <sup>ST</sup>     | BHARGAVI K V                | CSE                            | 1RR23CS402 | 05     |  |  |  |  |  |  |
| 2 <sup>ND</sup>     | VIJAYALAXMI V               | AIML                           | 1RR21AI063 | 03     |  |  |  |  |  |  |
| 3 <sup>RD</sup>     | KAVYASHREE K M              | EC                             | 1RR23EC053 | 01     |  |  |  |  |  |  |
|                     | ,                           | SHOT PUT MEN'                  | S          |        |  |  |  |  |  |  |
| 1 <sup>ST</sup>     | MANOJKUMAR M                | CSE                            | 1RR21CS091 | 05     |  |  |  |  |  |  |
| 2 <sup>ND</sup>     | AKASH M BOMMASAGAR          | CSE                            | 1RR22CS007 | 03     |  |  |  |  |  |  |
| 3 <sup>RD</sup>     | DARSHAN S                   | RA                             | 1RR23RA012 | 01     |  |  |  |  |  |  |
|                     | SH                          | OT PUT WOME                    | N'S        |        |  |  |  |  |  |  |
| 1 <sup>ST</sup>     | DHAMINI                     | AIML                           | 1RR22AI013 | 05     |  |  |  |  |  |  |
| 2 <sup>ND</sup>     | D HEMALATHA AIML 1RR22AI019 |                                | 1RR22AI019 | 03     |  |  |  |  |  |  |
| 3 <sup>RD</sup>     | BRINDA SIDDEGOWDA           | BRINDA SIDDEGOWDA ISE 1RR21ISO |            | 01     |  |  |  |  |  |  |
|                     | DISC                        | CUSS THROW M                   | EN'S       |        |  |  |  |  |  |  |
| 1 <sup>ST</sup>     | PRAVEEN N B                 | CSE                            | 1RR21CS116 | 05     |  |  |  |  |  |  |
| 2 <sup>ND</sup>     | SUPRITH R                   | CSE                            | 1RR20CS124 | 03     |  |  |  |  |  |  |
| 3 <sup>RD</sup>     | PRAMOD                      | ECE                            | 1RR22EC065 | 01     |  |  |  |  |  |  |
|                     | DISCU                       | JSS THROW WO                   | MEN'S      |        |  |  |  |  |  |  |
| 1 <sup>ST</sup>     | DHAMINI                     | AIML                           | 1RR22AI013 | 05     |  |  |  |  |  |  |
| 2 <sup>ND</sup>     | DEEPTHI V C                 | CSE                            | 1RR22CS046 | 03     |  |  |  |  |  |  |
| 3 <sup>RD</sup>     | BHAVANISHREE                | CSE                            | 1RR21CS028 | 01     |  |  |  |  |  |  |
|                     | JAV                         | ELIN THROW M                   | EN'S       |        |  |  |  |  |  |  |
| 1 <sup>ST</sup>     | KISHAN M N                  | AIML                           | 1RR22AI026 | 05     |  |  |  |  |  |  |
| 2 <sup>ND</sup>     | CHANDRU R                   | CSE                            | 1RR22CS032 | 03     |  |  |  |  |  |  |
| 3 <sup>RD</sup>     | YASHONATH YADAV             | MCA                            | 1RR23MC132 | 01     |  |  |  |  |  |  |
|                     | JAVEI                       | LIN THROW WO                   | MEN'S      |        |  |  |  |  |  |  |
| 1 <sup>ST</sup>     | SWATHI K                    | AIML                           | 1RR22AI053 | 05     |  |  |  |  |  |  |
| 2 <sup>ND</sup>     | VACHANASHRI P               | ECE                            | 1RR22EC117 | 03     |  |  |  |  |  |  |
| 3 <sup>RD</sup>     | DEEPTHI V C                 | CSE                            | 1RR21CS046 | 01     |  |  |  |  |  |  |