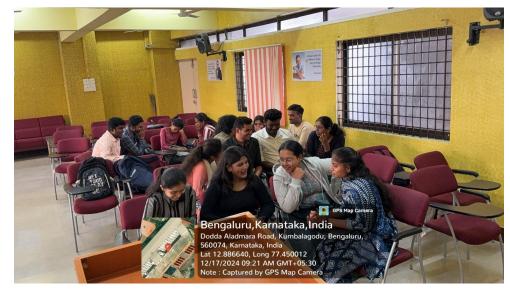

#### **Department of Management Studies**

**Photo Gallery** 

(Approved by AICTE, New Delhi, Govt. of Karnataka, Under Visvesvaraya Technological University, Belagavi) Sponsored by: MOOGAMBIGAI CHARITABLE AND EDUCATIONAL TRUST

#### DEPARTMENT OF DEPARTMENT OF MANAGEMENT STUDIES

Organizing Ice Breaking Session

**Resource Person** 

Mrs. S. Sushma Rawath Asst. Professor Dept. of MBA Rajarajeswari College of Engineering

17.12.2024 09:00 AM Venue:

#### **Department of Management Studies**

| TYPE OF EVENT   | : Ice Breaking Session                |
|-----------------|---------------------------------------|
| EVENT DURATION  | : 17/12/2024 (9.00 am to 11.00 am)    |
| VENUE           | : Chanakya Seminar Hall               |
| SPEAKER         | : S. Sushma Rawath, Department of MBA |
| TARGET AUDIENCE | : First Yearv MBA Students            |