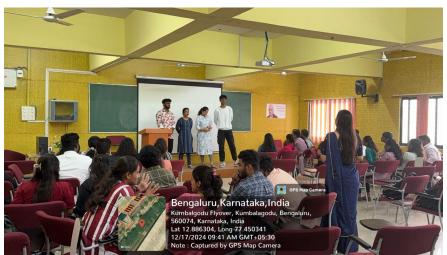

#### DEPARTMENT OF DEPARTMENT OF MANAGEMENT STUDIES

Organizing Ice Breaking Session

**Resource Person** 

Mrs. S. Sushma Rawath Asst. Professor Dept. of MBA Rajarajeswari College of Engineering

17.12.2024 09:00 AM Venue:

#### **Department of Management Studies**

**Photo Gallery** 

(Approved by AICTE, New Delhi, Govt. of Karnataka, Under Visvesvaraya Technological University, Belagavi) Sponsored by: MOOGAMBIGAI CHARITABLE AND EDUCATIONAL TRUST