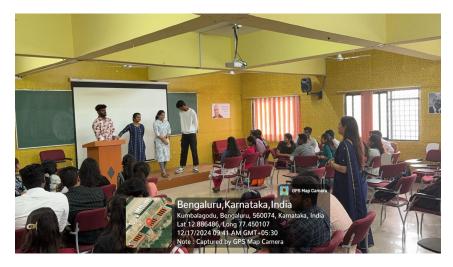

#### DEPARTMENT OF DEPARTMENT OF MANAGEMENT STUDIES

Organizing Ice Breaking Session

**Resource Person** 

Mrs. S. Sushma Rawath Asst. Professor Dept. of MBA Rajarajeswari College of Engineering

17.12.2024 09:00 AM Venue:

#### **Department of Management Studies**

**Photo Gallery** 

(Approved by AICTE, New Delhi, Govt. of Karnataka, Under Visvesvaraya Technological University, Belagavi) Sponsored by: MOOGAMBIGAI CHARITABLE AND EDUCATIONAL TRUST