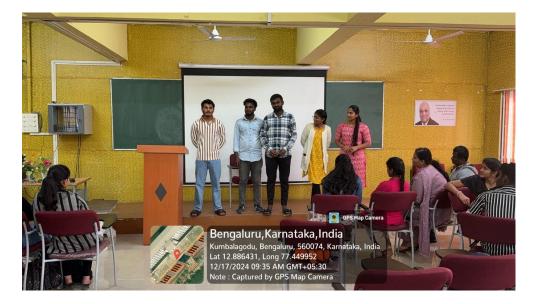

#### **Department of Management Studies**

**Photo Gallery** 

(Approved by AICTE, New Delhi, Govt. of Karnataka, Under Visvesvaraya Technological University, Belagavi) Sponsored by: MOOGAMBIGAI CHARITABLE AND EDUCATIONAL TRUST

#### DEPARTMENT OF DEPARTMENT OF MANAGEMENT STUDIES

Organizing Ice Breaking Session

**Resource Person** 

Mrs. S. Sushma Rawath Asst. Professor Dept. of MBA Rajarajeswari College of Engineering

17.12.2024 09:00 AM Venue:

#### **Department of Management Studies**

| TYPE OF EVENT   | : Ice Breaking Session                |
|-----------------|---------------------------------------|
| EVENT DURATION  | : 17/12/2024 (9.00 am to 11.00 am)    |
| VENUE           | : Chanakya Seminar Hall               |
| SPEAKER         | : S. Sushma Rawath, Department of MBA |
| TARGET AUDIENCE | : First Yearv MBA Students            |