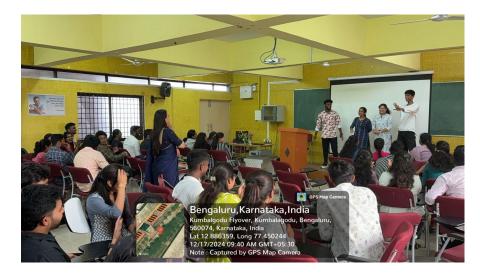

#### DEPARTMENT OF DEPARTMENT OF MANAGEMENT STUDIES

Organizing Ice Breaking Session

**Resource Person** 

Mrs. S. Sushma Rawath Asst. Professor Dept. of MBA Rajarajeswari College of Engineering

17.12.2024 09:00 AM Venue:

#### **Department of Management Studies**

**Photo Gallery** 

(Approved by AICTE, New Delhi, Govt. of Karnataka, Under Visvesvaraya Technological University, Belagavi) Sponsored by: MOOGAMBIGAI CHARITABLE AND EDUCATIONAL TRUST