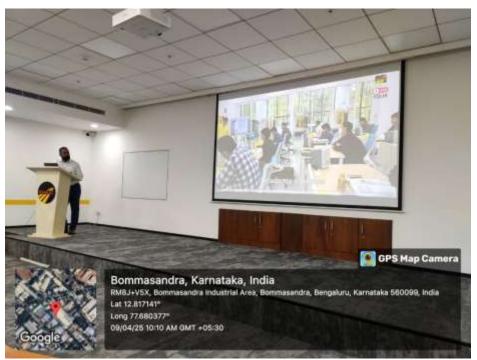

#### **Department of Robotics and Automation**

Students of 2<sup>nd</sup> Semester, Department of Robotics and Automation Visited to Fanuc India Pvt. Ltd., Electronic City, Bengaluru.

Mr. Jaiker Neil Fernandez, presenting introduction about the Company