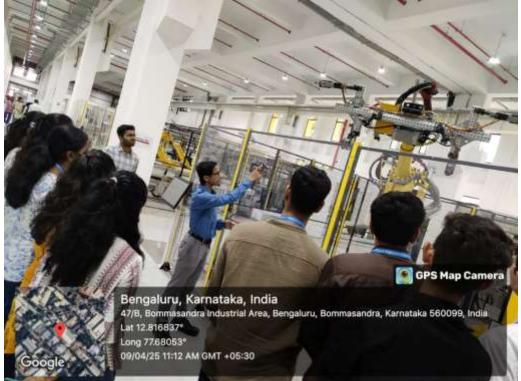

### **Department of Robotics and Automation**

Expert of Fanuc brief about the machines and robots to the students during the visit

Expert of Fanuc brief about the robots to the students during the visit