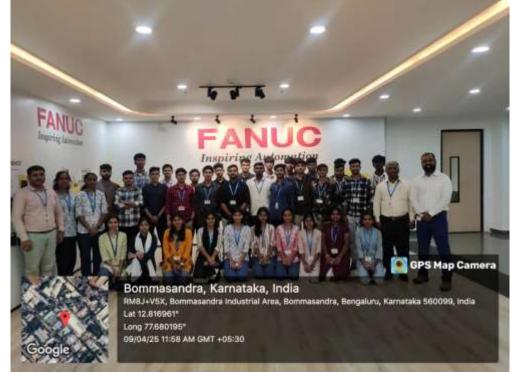

#### **Department of Robotics and Automation**

Faculty and students are attending the Indrouction about the company

Group photo during the Industrial visit of 1<sup>st</sup> year, 2<sup>nd</sup> semester students of the Department of Robotics and Automation to Fanuc India Pvt. Ltd." Electronic City, Bengaluru.