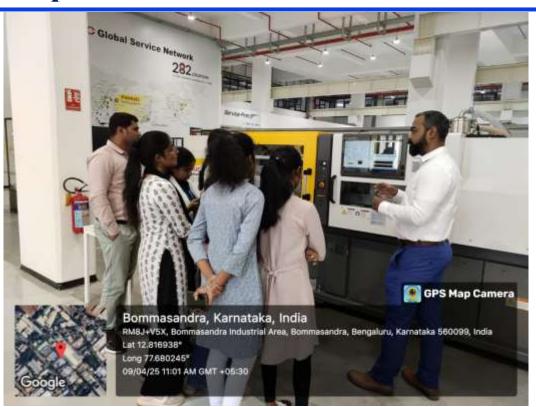

#### **Department of Robotics and Automation**

Students of 2<sup>nd</sup> Semester, Department of Robotics and Automation Visited to Fanuc India Pvt. Ltd., Electronic City, Bengaluru.

Mr. Jaiker Neil Fernandez, presenting introduction about the Company