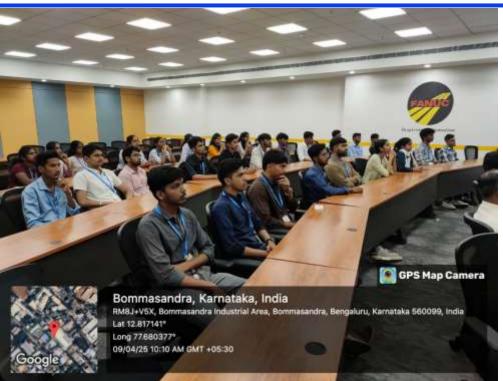

#### **Department of Robotics and Automation**

Faculty and students are attending the Indrouction about the company

Group photo during the Industrial visit of 1<sup>st</sup> year, 2<sup>nd</sup> semester students of the Department of Robotics and Automation to Fanuc India Pvt. Ltd." Electronic City, Bengaluru.