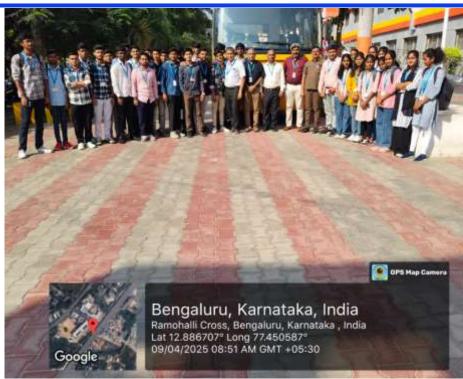

#### **Department of Robotics and Automation**

Students of 2<sup>nd</sup> Semester, Department of Robotics and Automation Visited to Fanuc India Pvt. Ltd., Electronic City, Bengaluru.

Mr. Jaiker Neil Fernandez, presenting introduction about the Company