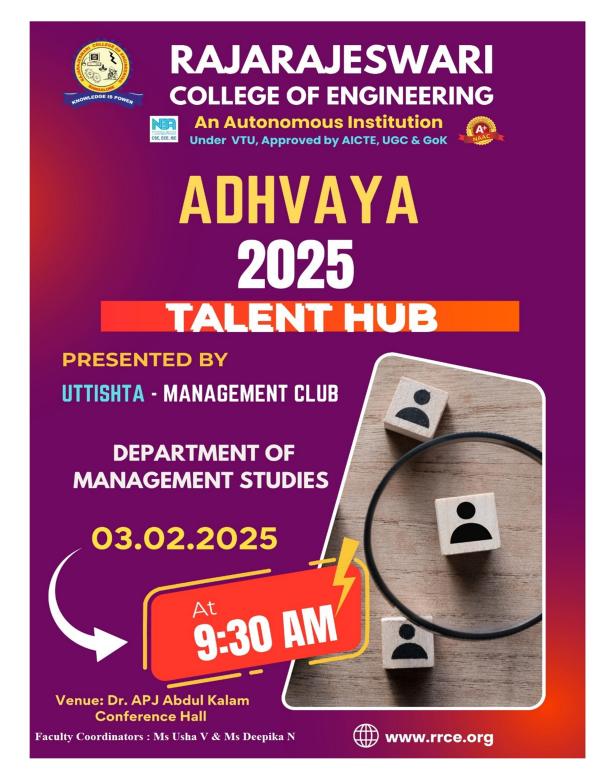

#### Report on "TALENT HUB –ADHVAYA" Organized by UTTISHTA Management Club MBA Department

Date: 03/02/2025 Venue: 6th Floor Chanakya Seminar Hall Organized by: Department of MBA, RajaRajeswari College of Engineering

The Department of MBA successfully organized a TALENT HUB –ADHVAYA on 03/02/2025, aiming to encourage their creative impulses and to boost their confidence.

#### Circular

It is here by inform to all the MBA Students that the Department is organizing Talent Hub – "ADHVAYA" on 3<sup>rd</sup> February 2025 from 10.00 am to 3:00 pm at Abdul kalam Seminar Hall, 2<sup>nd</sup> floor. All are requested to Participate. Attendance is Mandatory.