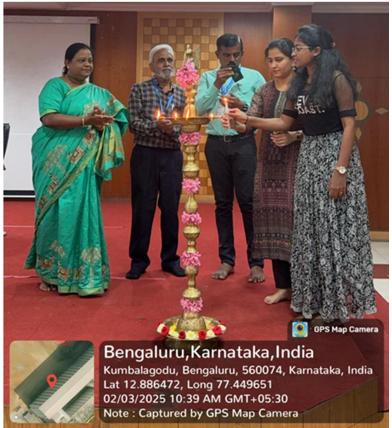

#### Report on "TALENT HUB –ADHVAYA" Organized by UTTISHTA Management Club MBA Department

Date: 03/02/2025 Venue: 6th Floor Chanakya Seminar Hall Organized by: Department of MBA, RajaRajeswari College of Engineering

The Department of MBA successfully organized a TALENT HUB –ADHVAYA on 03/02/2025, aiming to encourage their creative impulses and to boost their confidence.

#### **Objective:**

Students showcasing their talents related to different cultural fields.