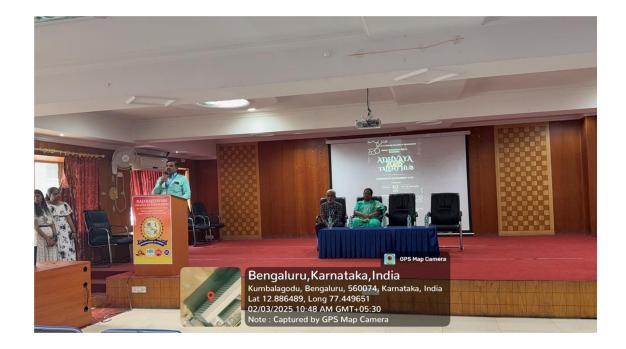

#### Report on "TALENT HUB –ADHVAYA" Organized by UTTISHTA Management Club MBA Department

Date: 03/02/2025 Venue: 6th Floor Chanakya Seminar Hall Organized by: Department of MBA, RajaRajeswari College of Engineering

The Department of MBA successfully organized a TALENT HUB –ADHVAYA on 03/02/2025, aiming to encourage their creative impulses and to boost their confidence.