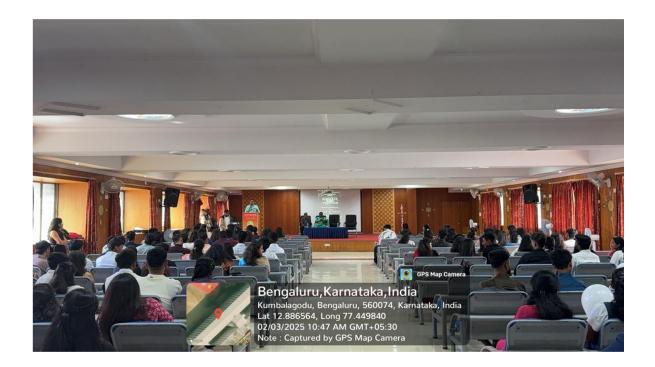

#### Report on "TALENT HUB –ADHVAYA" Organized by UTTISHTA Management Club MBA Department

Date: 03/02/2025 Venue: 6th Floor Chanakya Seminar Hall Organized by: Department of MBA, RajaRajeswari College of Engineering

The Department of MBA successfully organized a TALENT HUB –ADHVAYA on 03/02/2025, aiming to encourage their creative impulses and to boost their confidence.

#### **Objective:**

Students showcasing their talents related to different cultural fields.

#### **Participants:**

Talent Hub witnessed enthusiastic participation from MBA 1<sup>st</sup> & 3rd semester students who actively engaged in program.