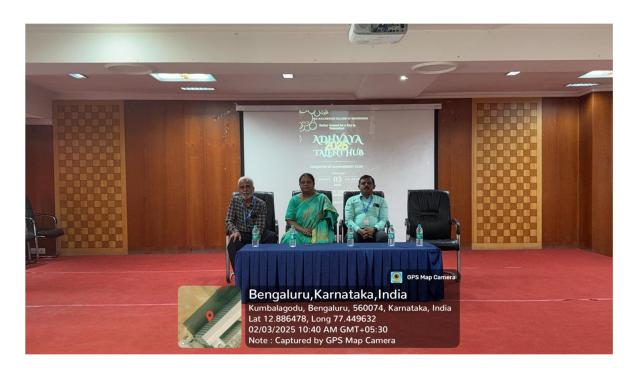

#### Report on "TALENT HUB –ADHVAYA" Organized by UTTISHTA Management Club MBA Department

Date: 03/02/2025 Venue: 6th Floor Chanakya Seminar Hall Organized by: Department of MBA, RajaRajeswari College of Engineering

The Department of MBA successfully organized a TALENT HUB –ADHVAYA on 03/02/2025, aiming to encourage their creative impulses and to boost their confidence.